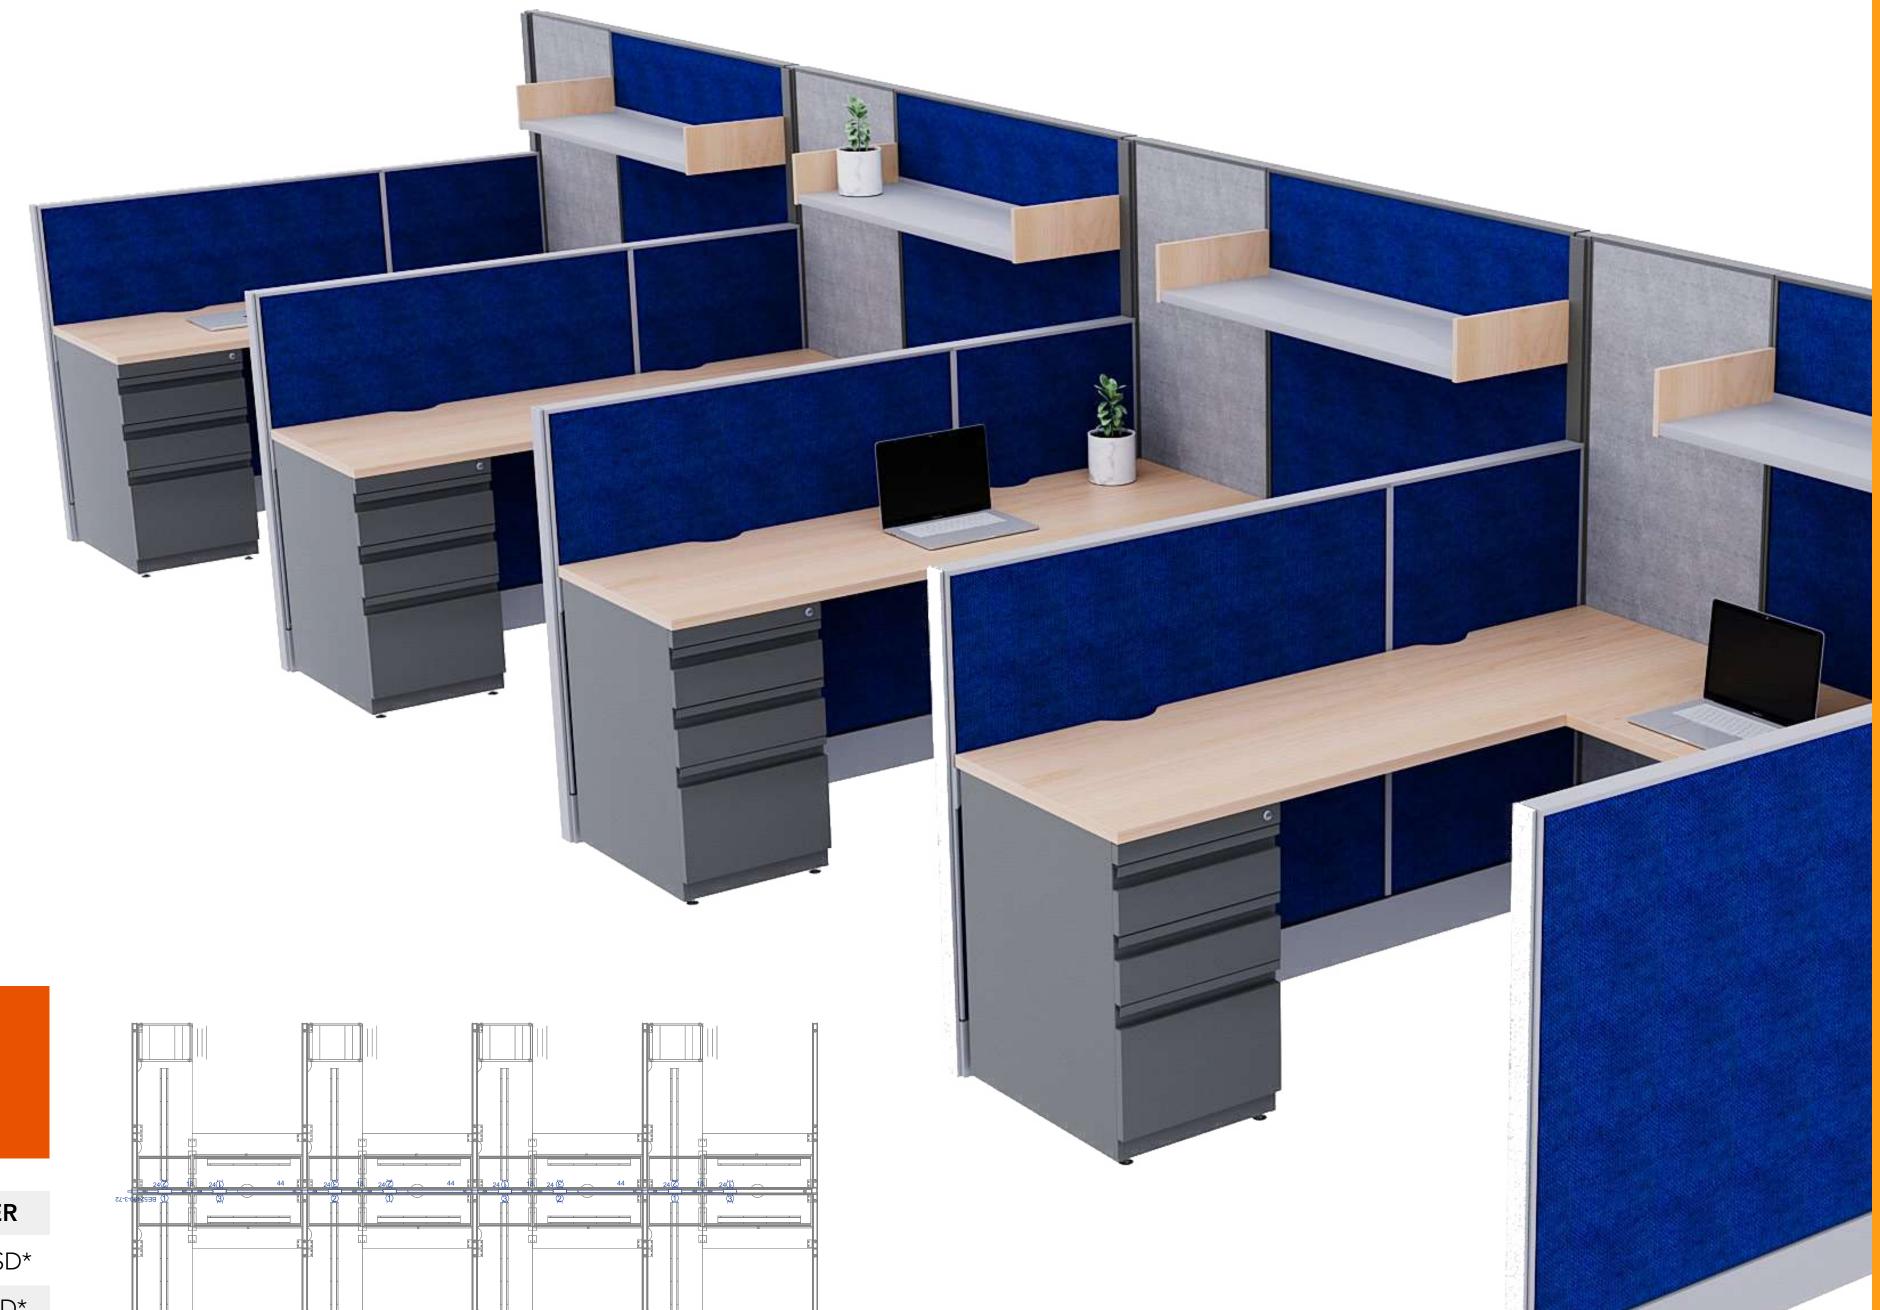

# SYNERGY "L" CONFIGURATION

|          | W/POWER          | W/O POWER        |
|----------|------------------|------------------|
| TOTAL    | \$33,092.00 USD* | \$30,857.00 USD* |
| PER USER | \$4,136.00 USD*  | \$3,858.00 USD*  |

\*Manufacturer list prices.