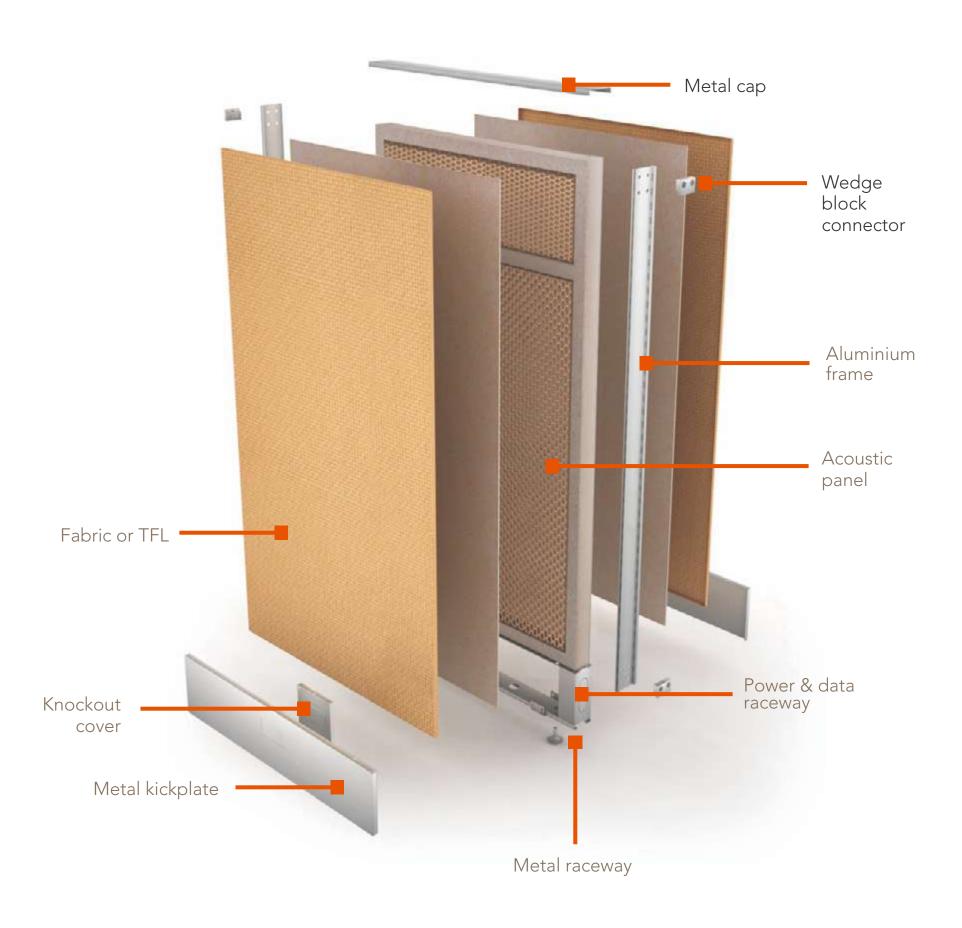

Gebeso CREATING AMAZING SPACES

LOOK BOK 2023





### Capabilities include:



Space planning and design services



#### Finish options:

- 18 LPL laminates options
- 10 HPL laminates options
- 5 Veneers options
- Over 100 of fabric and vinyls options



All items are made to order



6 to 8 week lead ime



**Custom capabilities** 





















#### **SYNERGY STRUCTURE**







## SYNERGY "U" CONFIGURATION

|          | W/POWER          | W/O POWER        |
|----------|------------------|------------------|
| TOTAL    | \$20,120.00 USD* | \$18,689.00 USD* |
| PER USER | \$5,030.00 USD*  | \$4,673.00 USD*  |

\*Manufacturer list prices.





# SYNERGY "L" CONFIGURATION

|          | W/POWER          | W/O POWER        |
|----------|------------------|------------------|
| TOTAL    | \$33,092.00 USD* | \$30,857.00 USD* |
| PER USER | \$4,136.00 USD*  | \$3,858.00 USD*  |

\*Manufacturer list prices.











































### Gebeso CREATING AMAZING SPACES