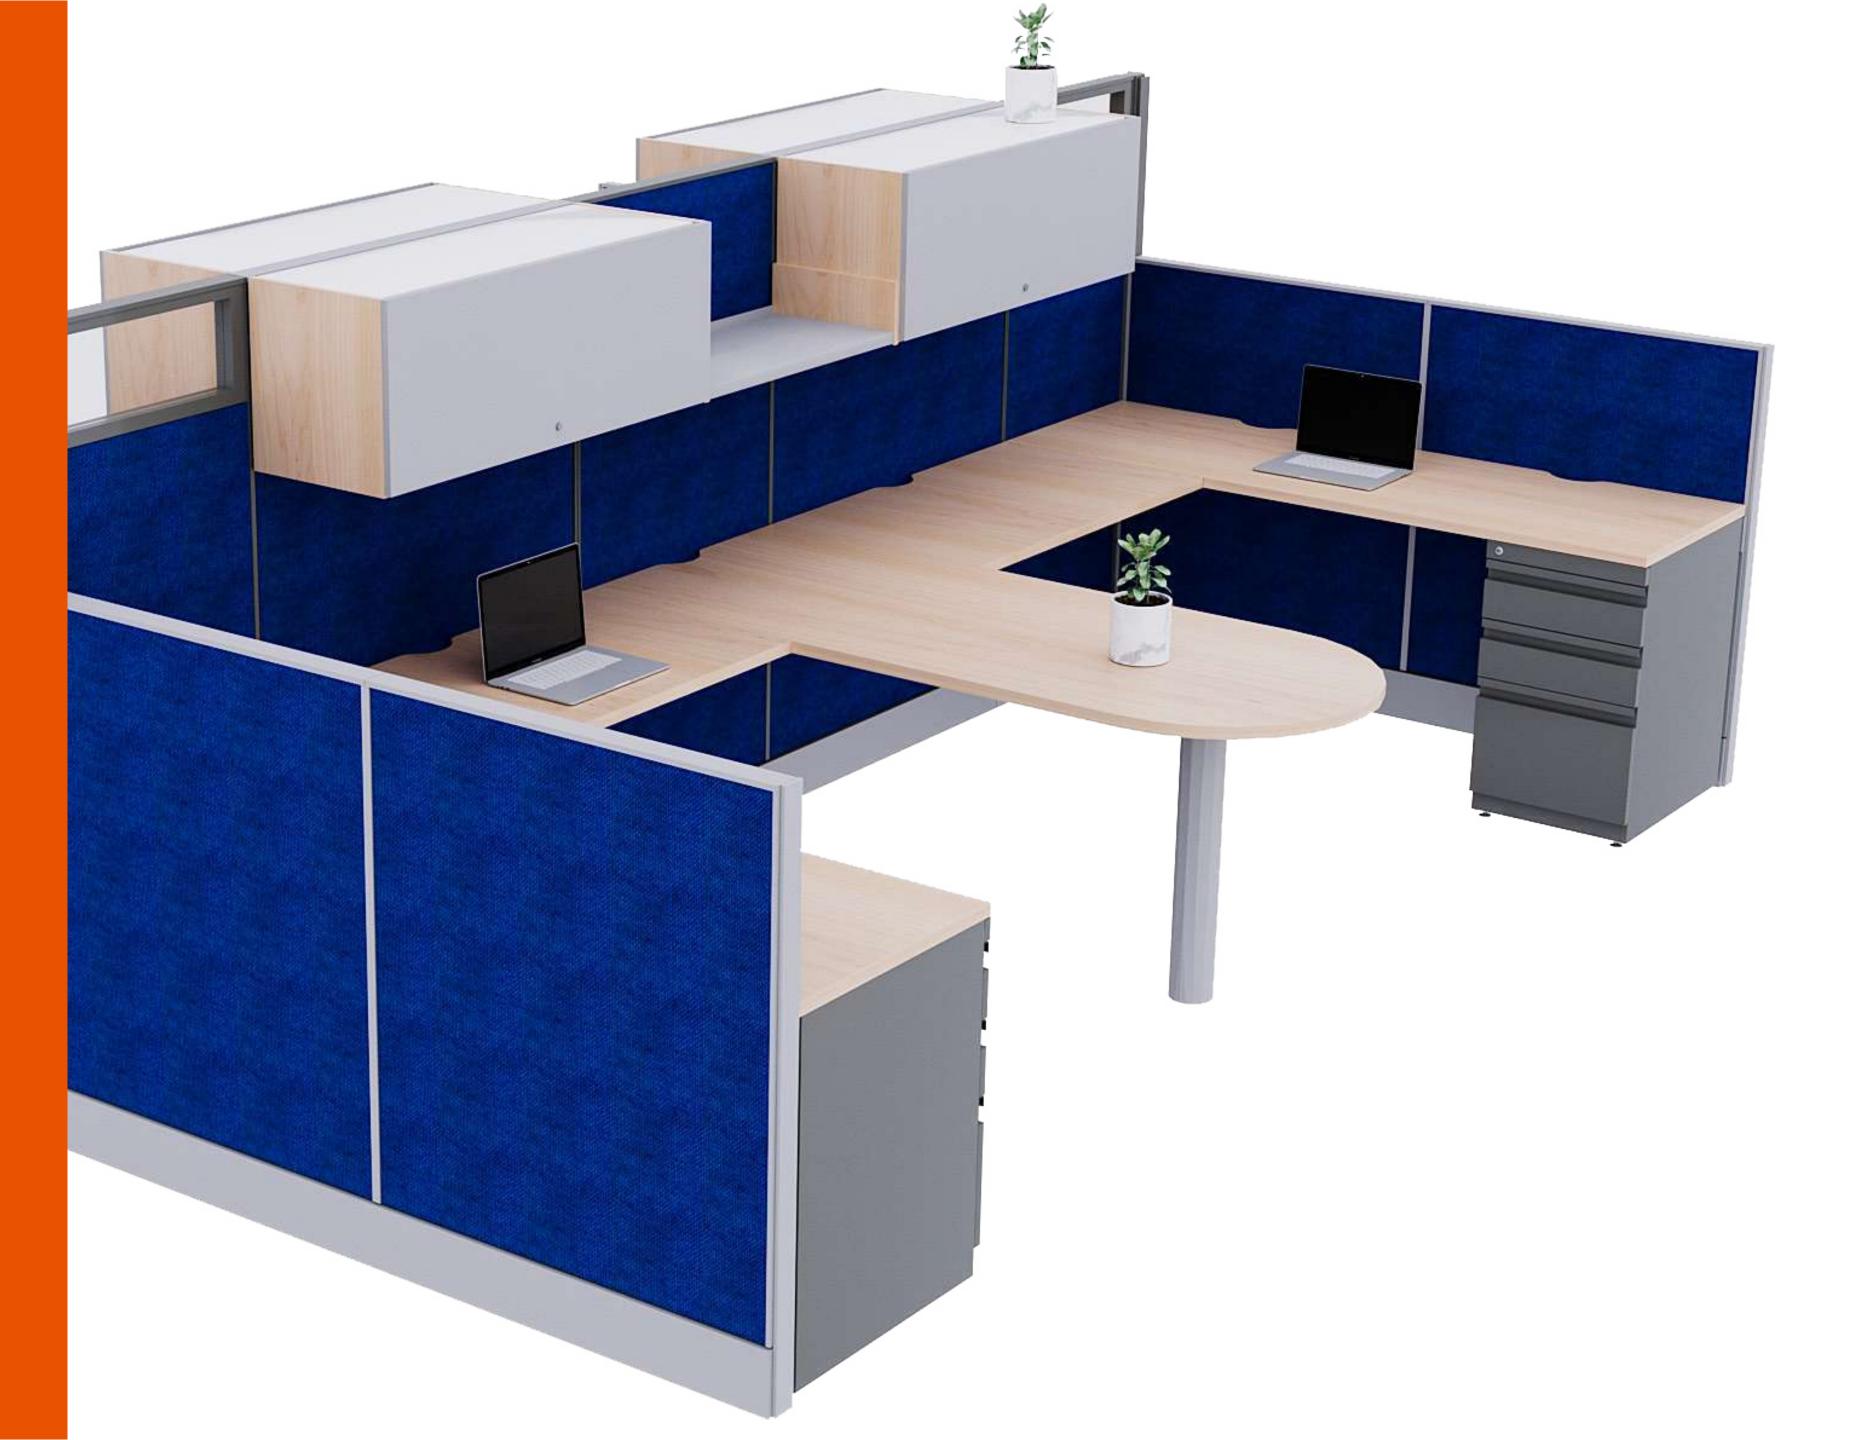

## SYNERGY "U" CONFIGURATION

|          | W/POWER          | W/O POWER        |
|----------|------------------|------------------|
| TOTAL    | \$20,120.00 USD* | \$18,689.00 USD* |
| PER USER | \$5,030.00 USD*  | \$4,673.00 USD*  |

\*Manufacturer list prices.