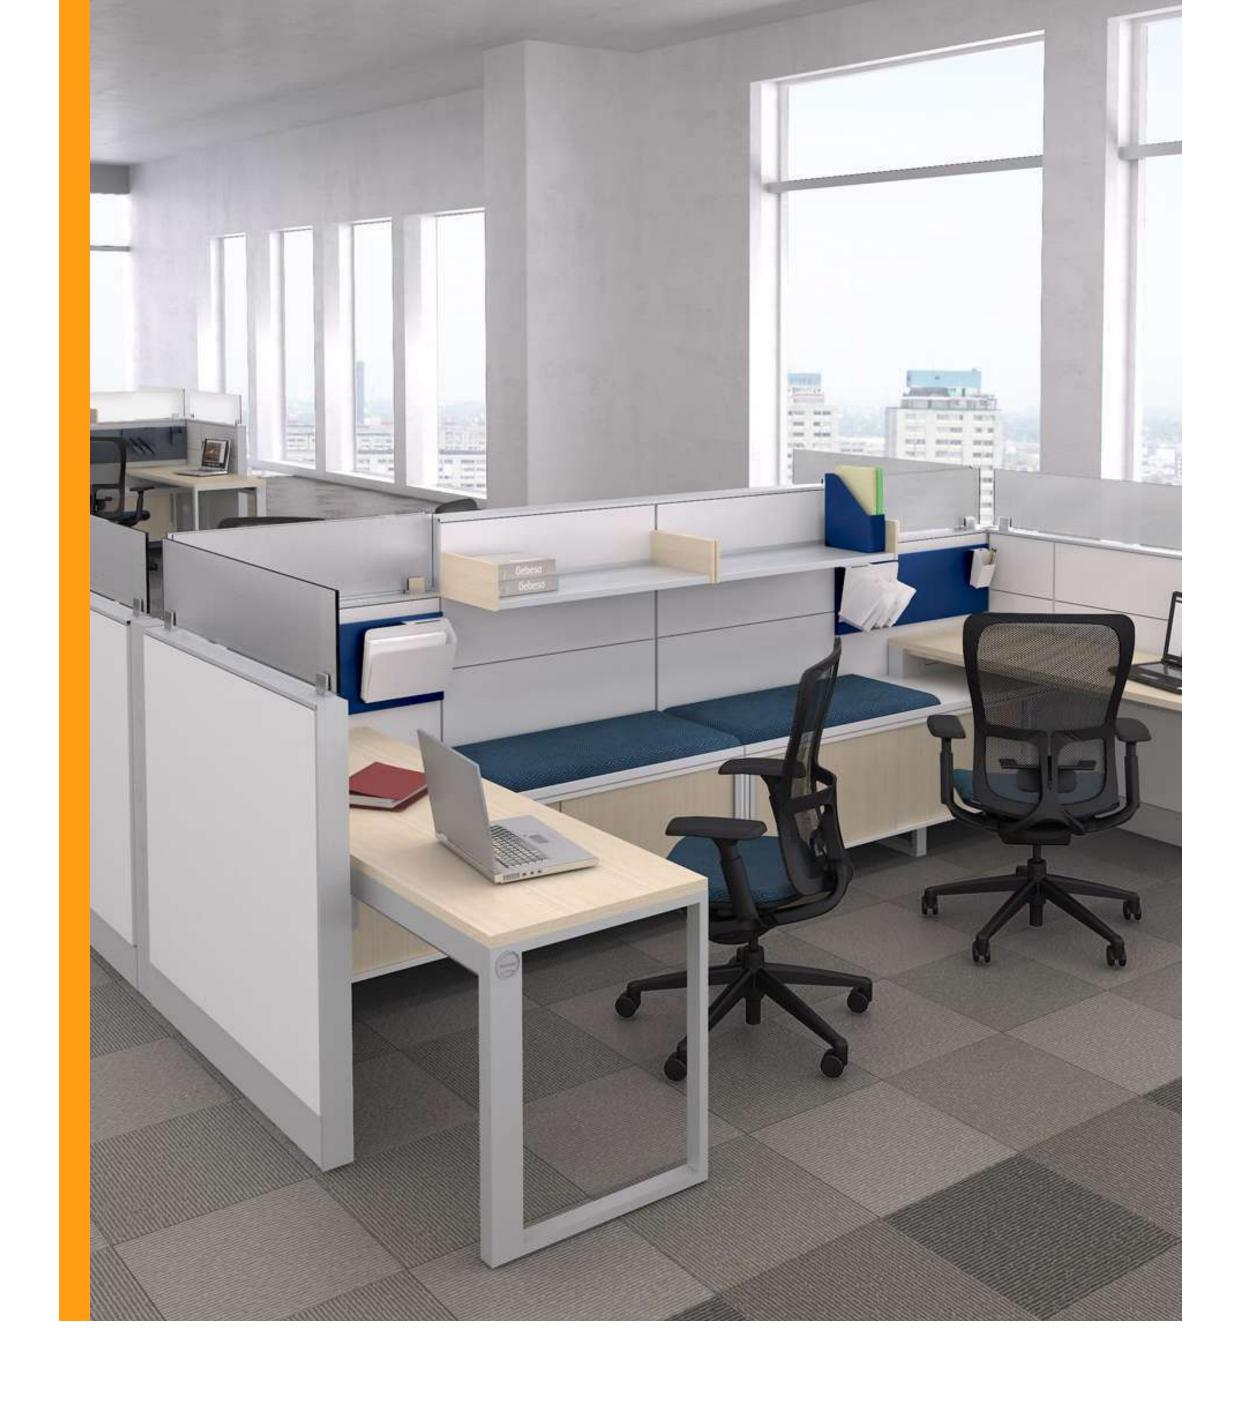

## SYNERGY "U" CONFIGURATION

|          | W/POWER          | W/O POWER        |
|----------|------------------|------------------|
| TOTAL    | \$20,120.00 USD* | \$18,689.00 USD* |
| PER USER | \$5,030.00 USD*  | \$4,673.00 USD*  |

# SYNERGY "L" CONFIGURATION

|          | W/POWER          | W/O POWER        |
|----------|------------------|------------------|
| TOTAL    | \$33,092.00 USD* | \$30,857.00 USD* |
| PER USER | \$4,136.00 USD*  | \$3,858.00 USD*  |