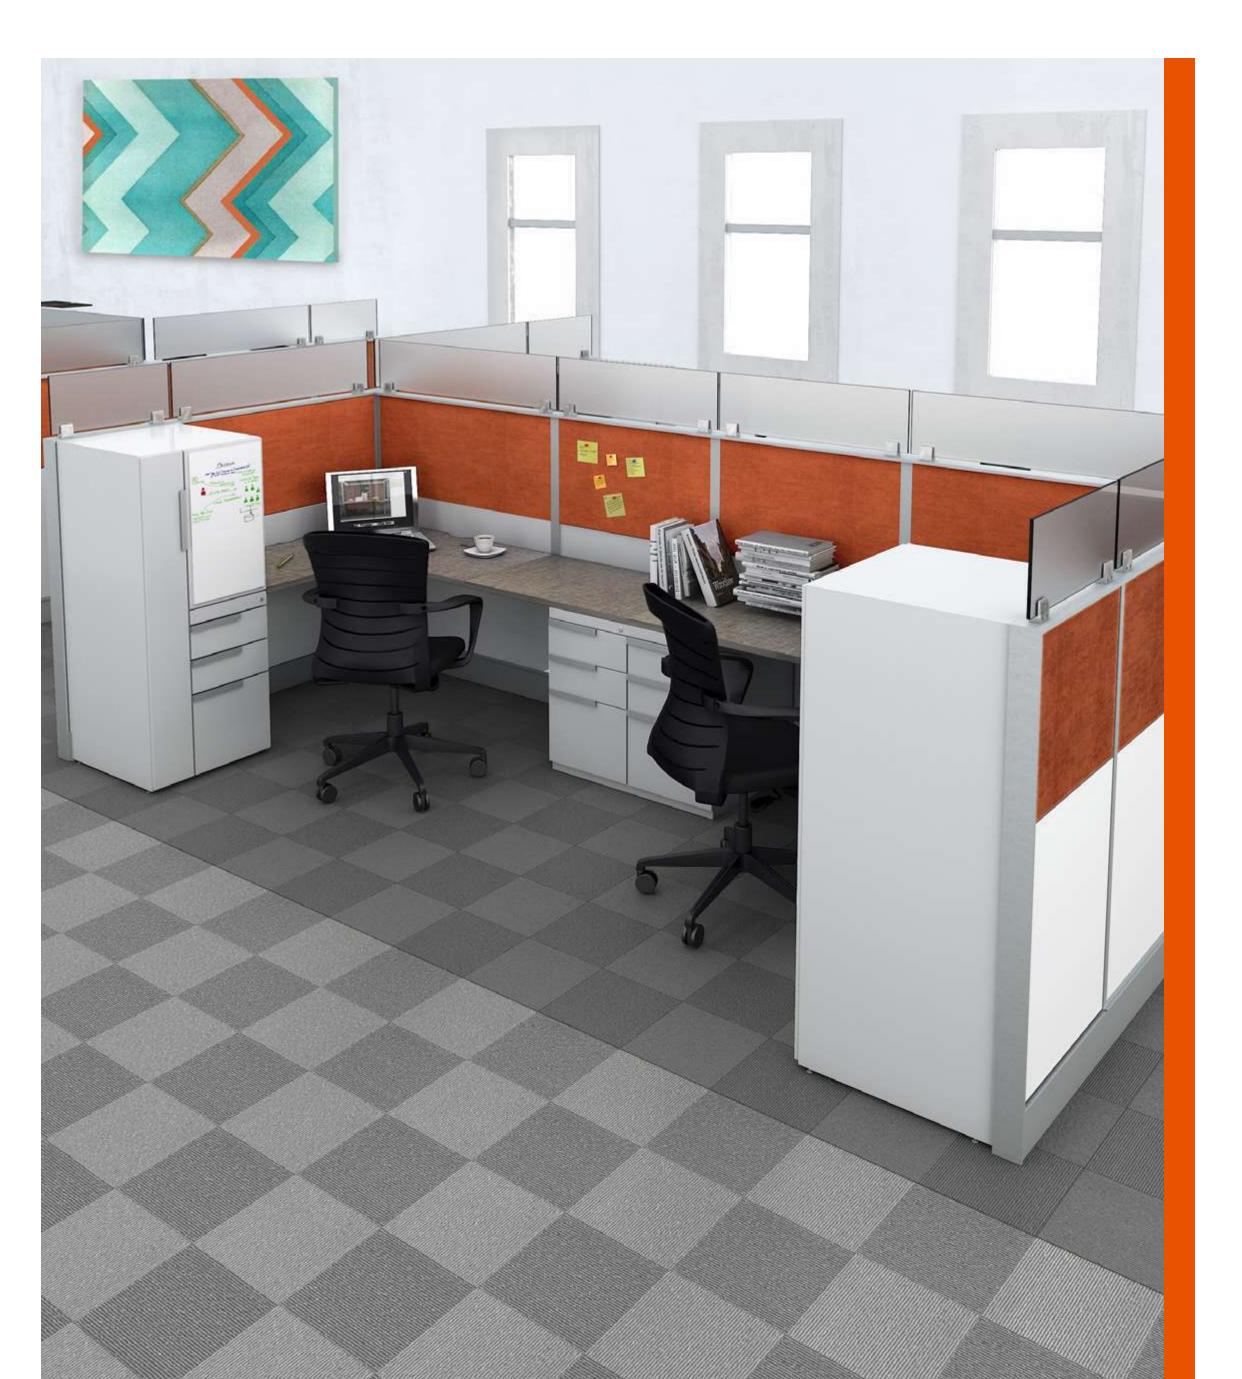

## SYNERGY "U" CONFIGURATION

|          | W/POWER          | W/O POWER        |
|----------|------------------|------------------|
| TOTAL    | \$20,120.00 USD* | \$18,689.00 USD* |
| PER USER | \$5,030.00 USD*  | \$4,673.00 USD*  |

# SYNERGY "L" CONFIGURATION

|          | W/POWER          | W/O POWER        |
|----------|------------------|------------------|
| TOTAL    | \$33,092.00 USD* | \$30,857.00 USD* |
| PER USER | \$4,136.00 USD*  | \$3,858.00 USD*  |