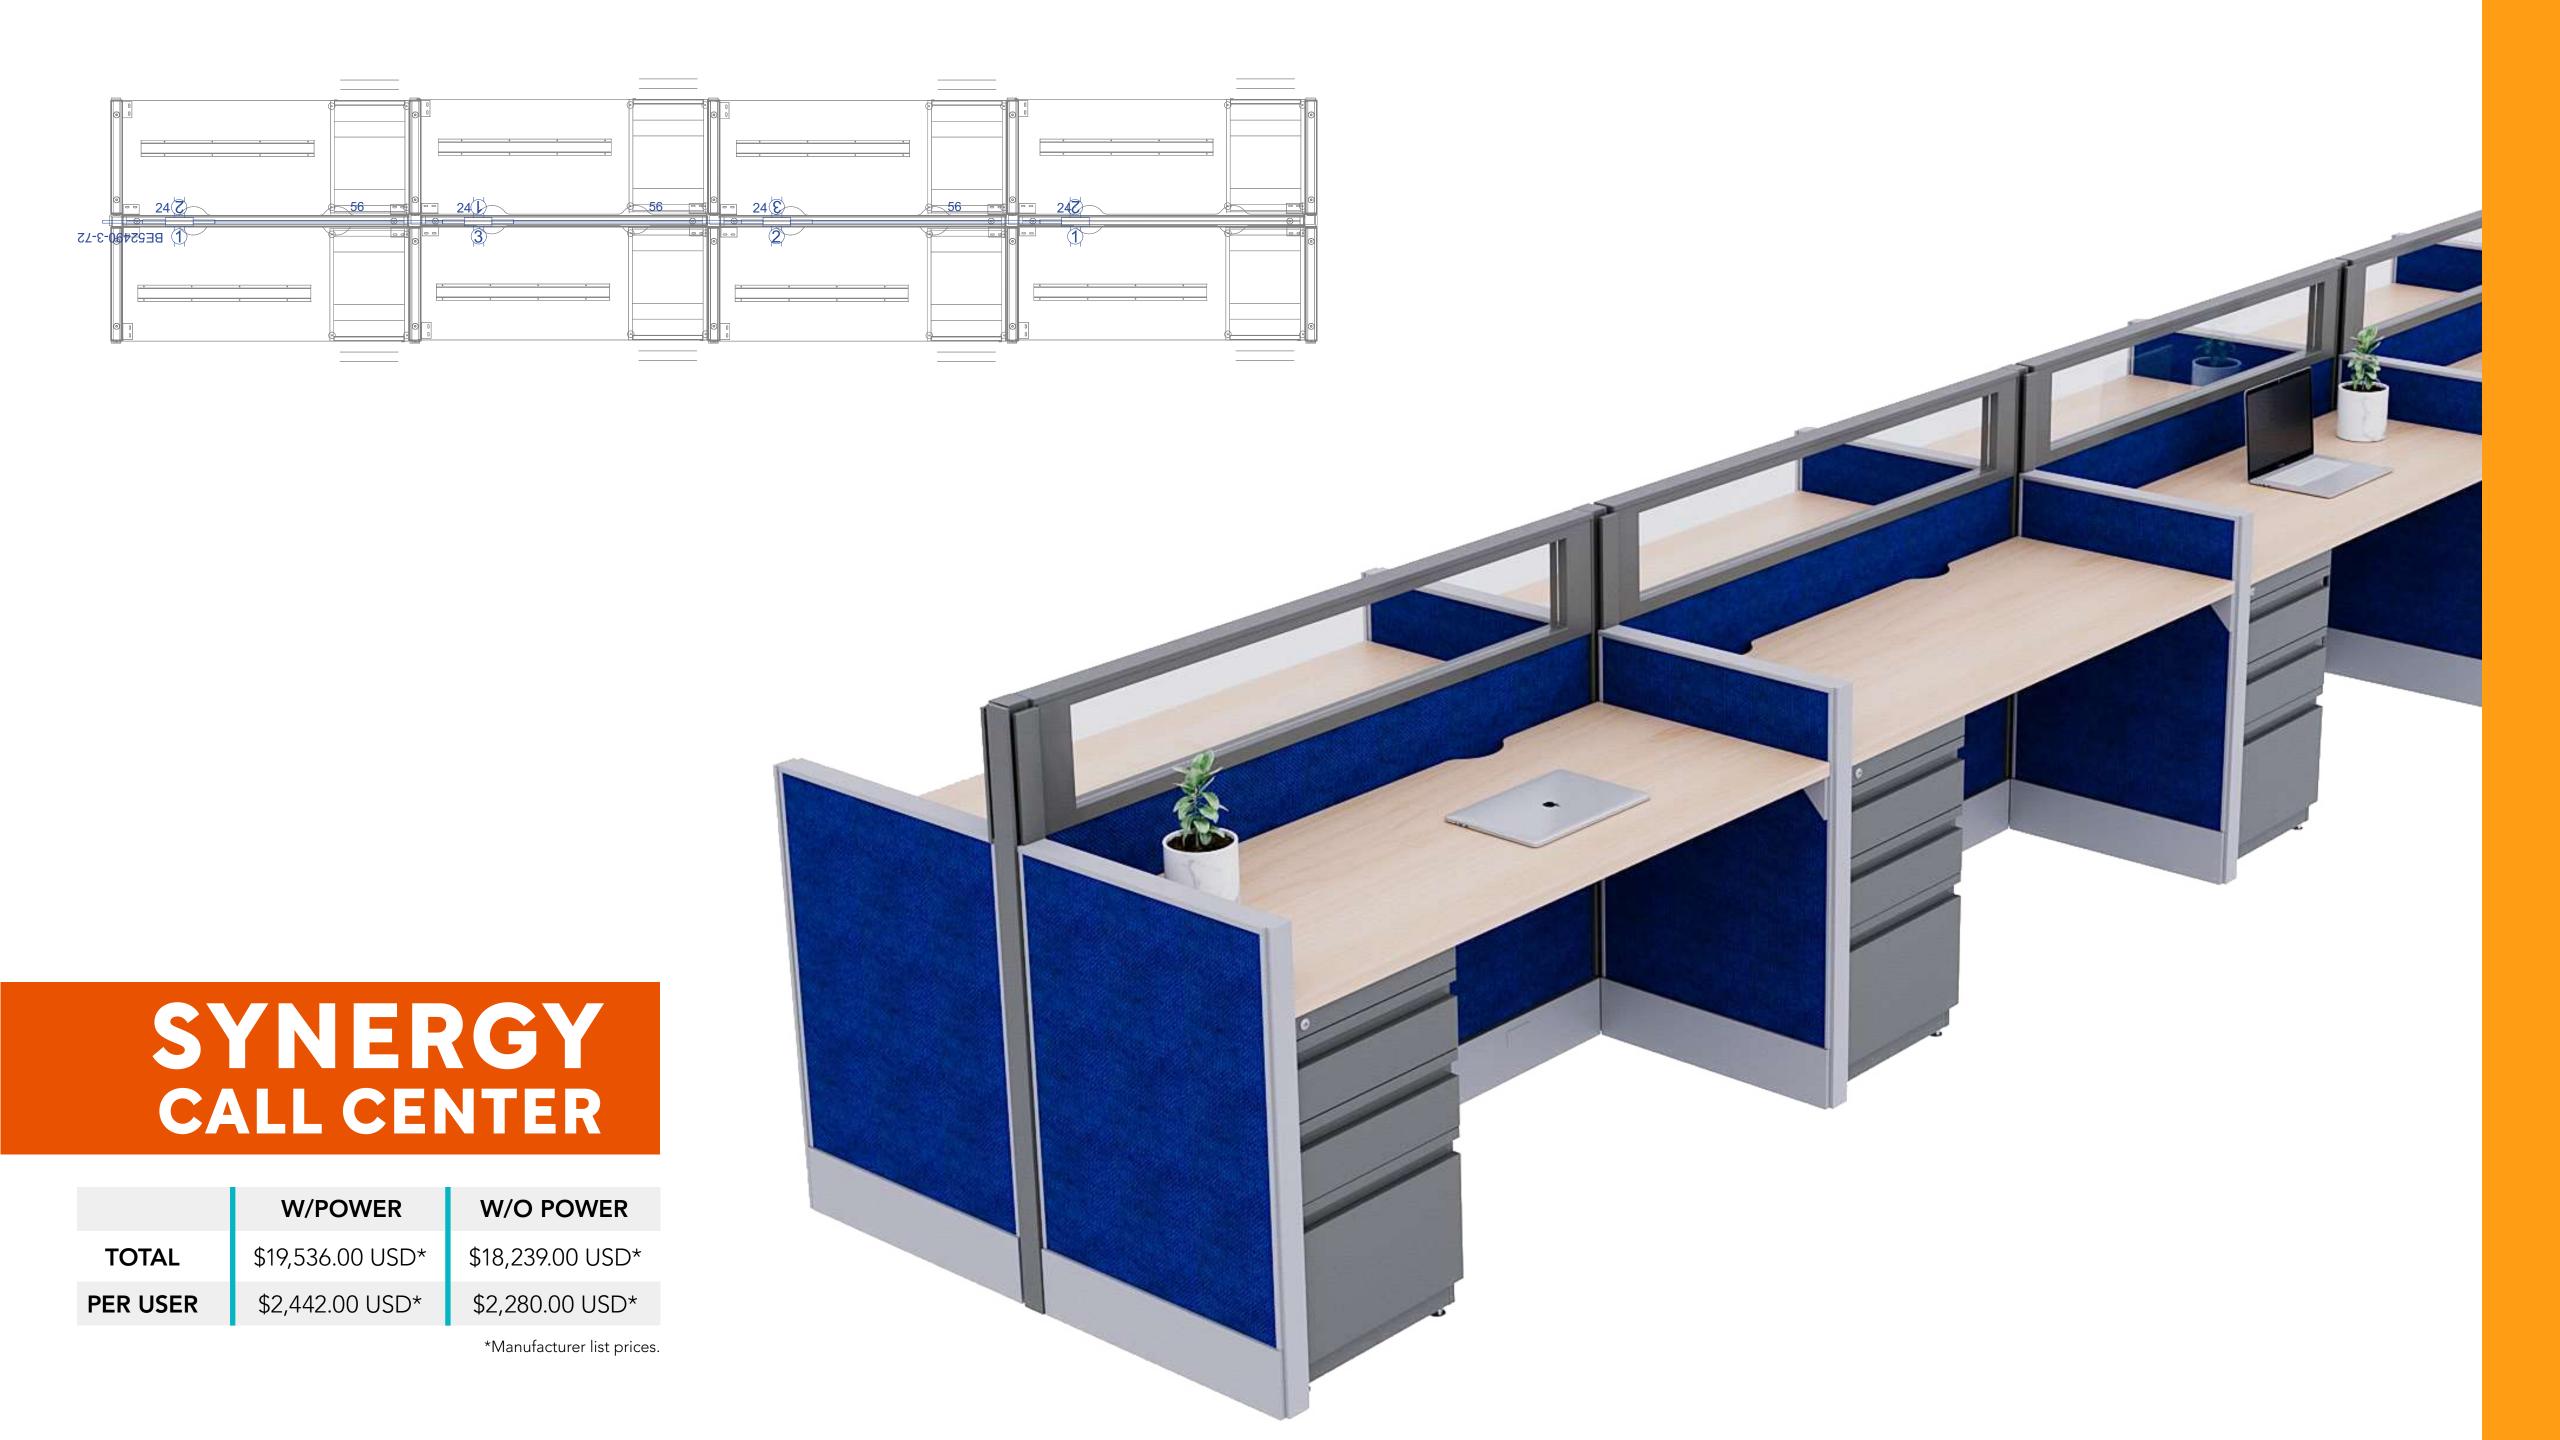

# SYNERGY "L" CONFIGURATION

|          | W/POWER          | W/O POWER        |
|----------|------------------|------------------|
| TOTAL    | \$33,092.00 USD* | \$30,857.00 USD* |
| PER USER | \$4,136.00 USD*  | \$3,858.00 USD*  |

\*Manufacturer list prices.