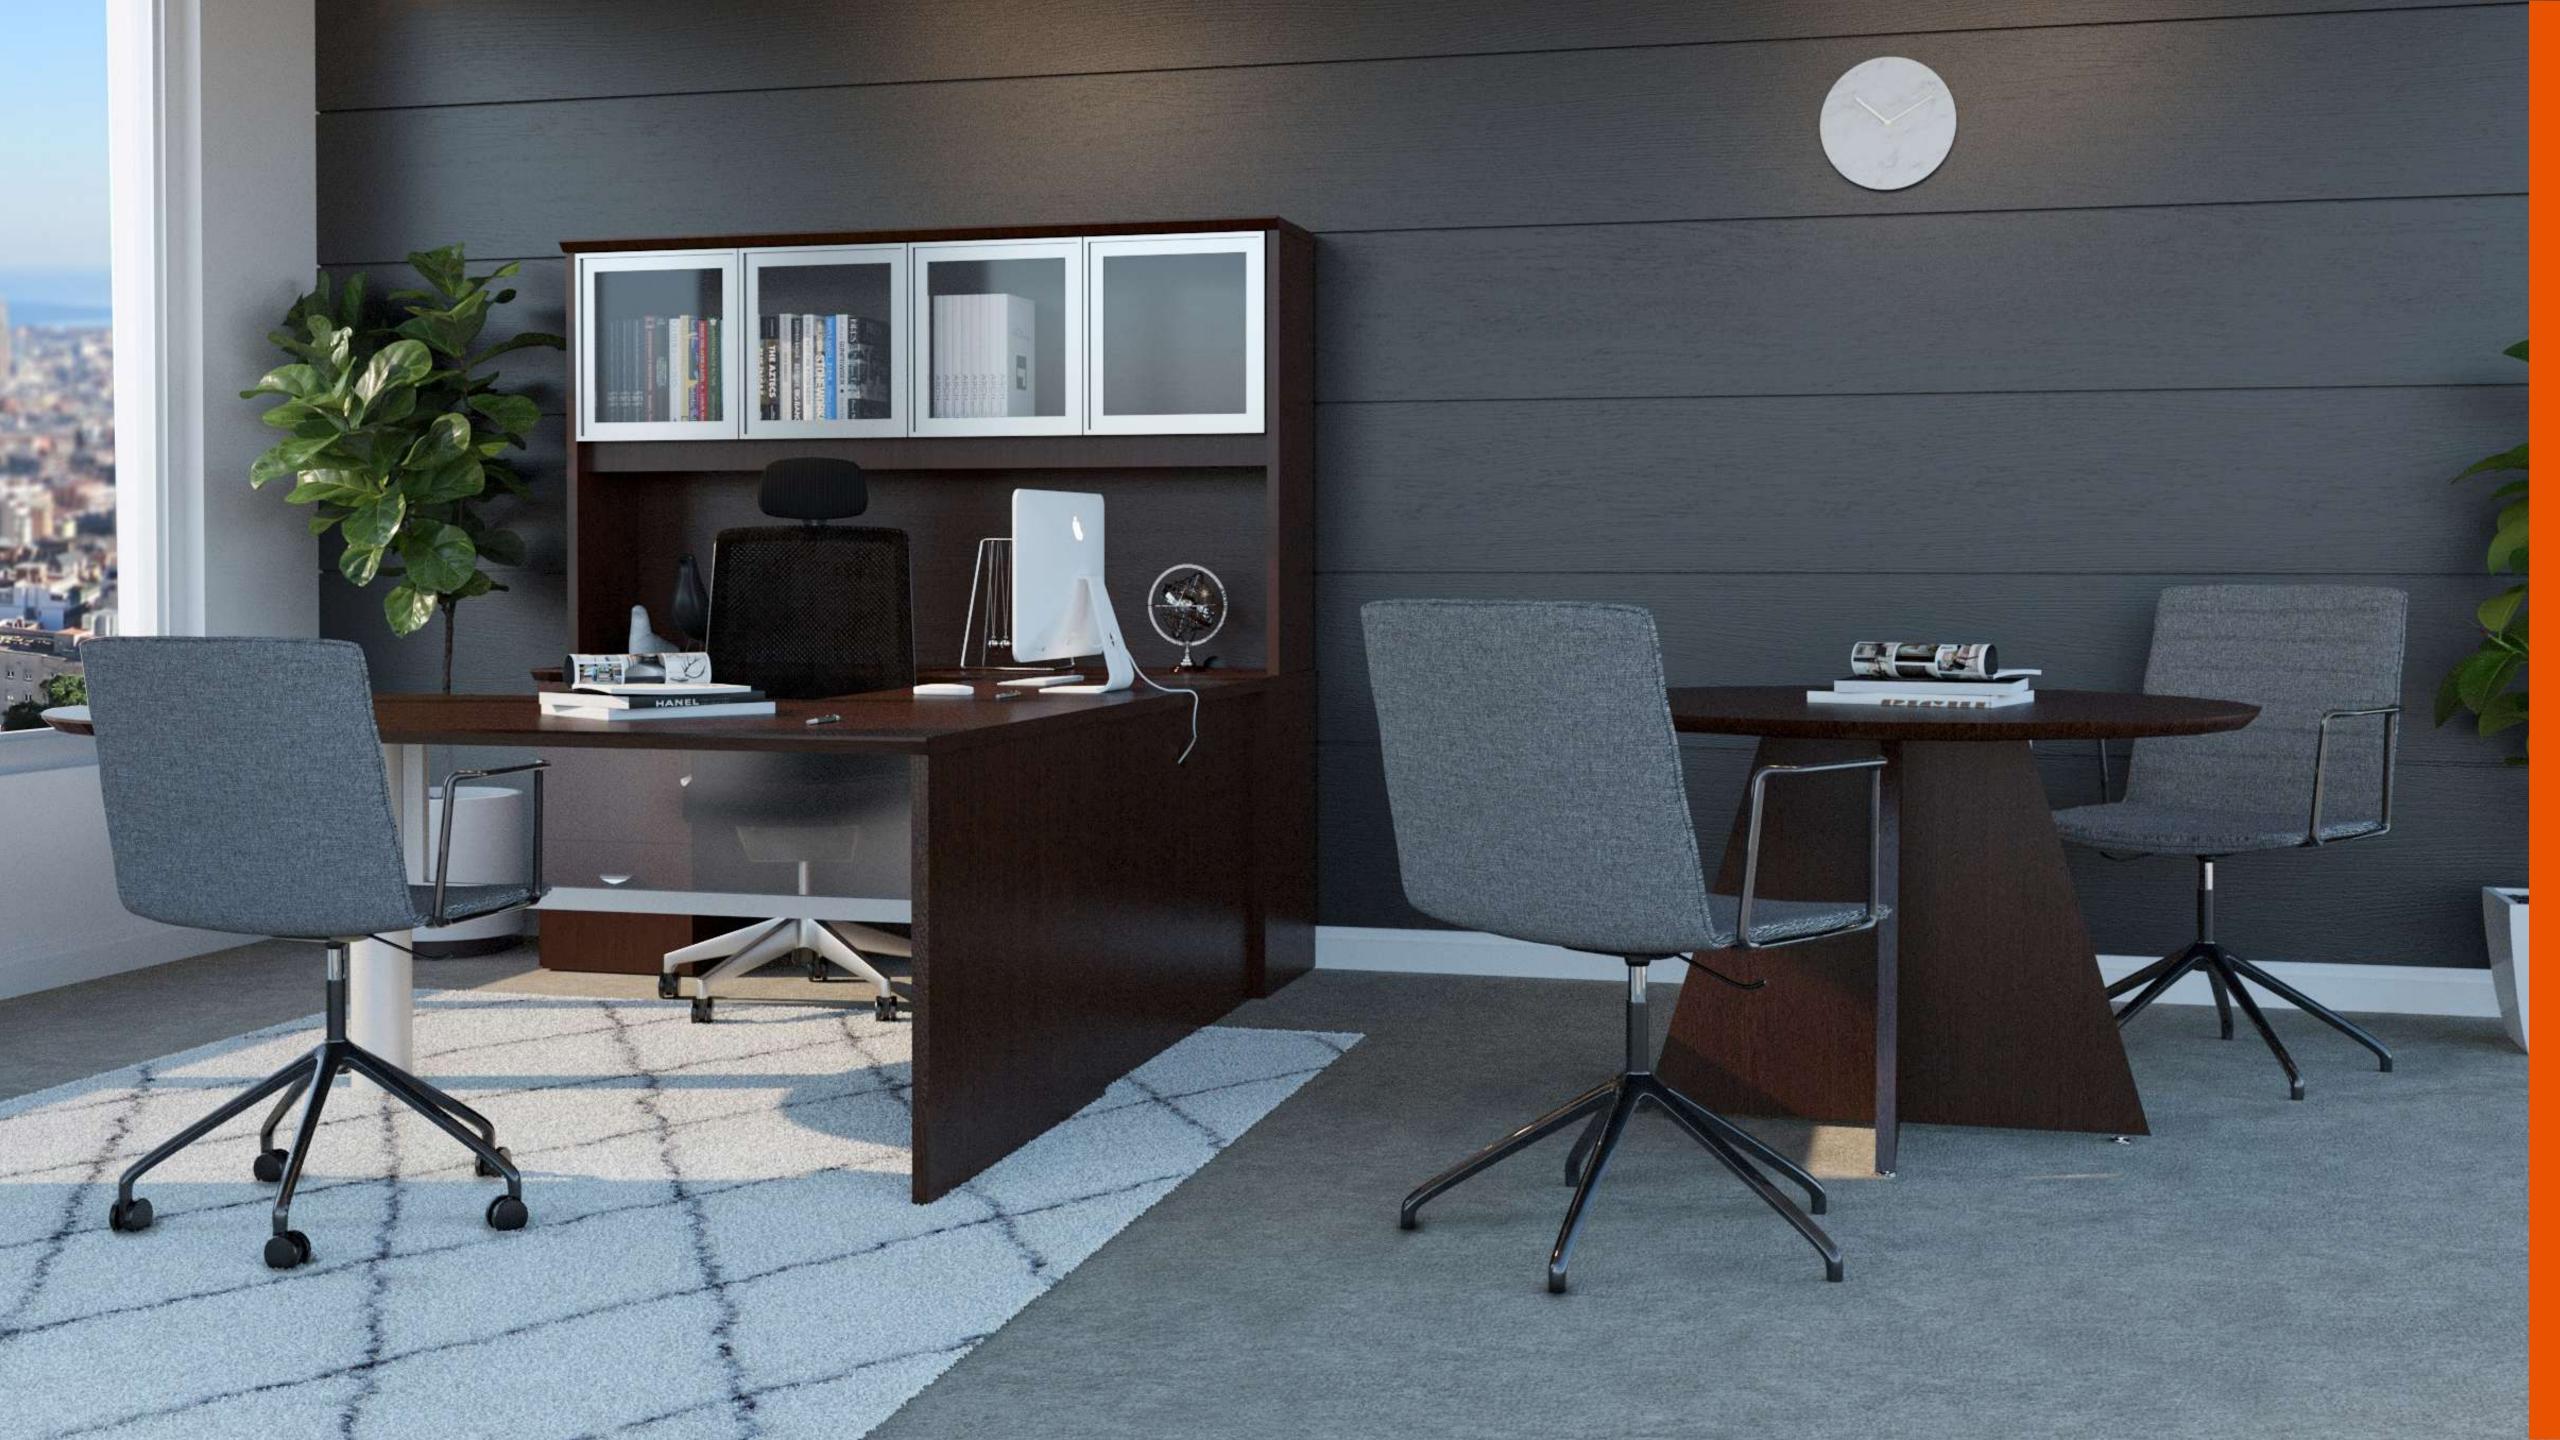

# SYNERGY "L" CONFIGURATION

|          | W/POWER          | W/O POWER        |
|----------|------------------|------------------|
| TOTAL    | \$33,092.00 USD* | \$30,857.00 USD* |
| PER USER | \$4,136.00 USD*  | \$3,858.00 USD*  |

\*Manufacturer list prices.